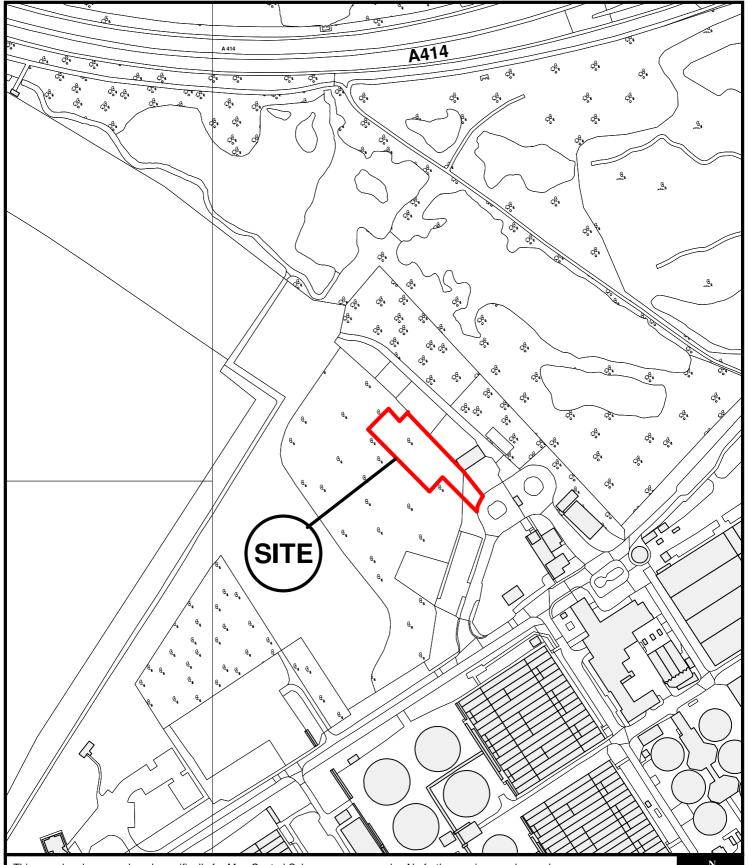

East Herts Council Wallfields Pegs Lane Hertford SG13 8EQ

Tel: 01279 655261

Address: Rye Mead Sewage Treatment Works, Stanstead Abbotts, SG12 8JY

Reference: 3/14/1812/FP

Scale: 1:2500

O.S Sheet: TL3910

Date of Print: 5 May 2015